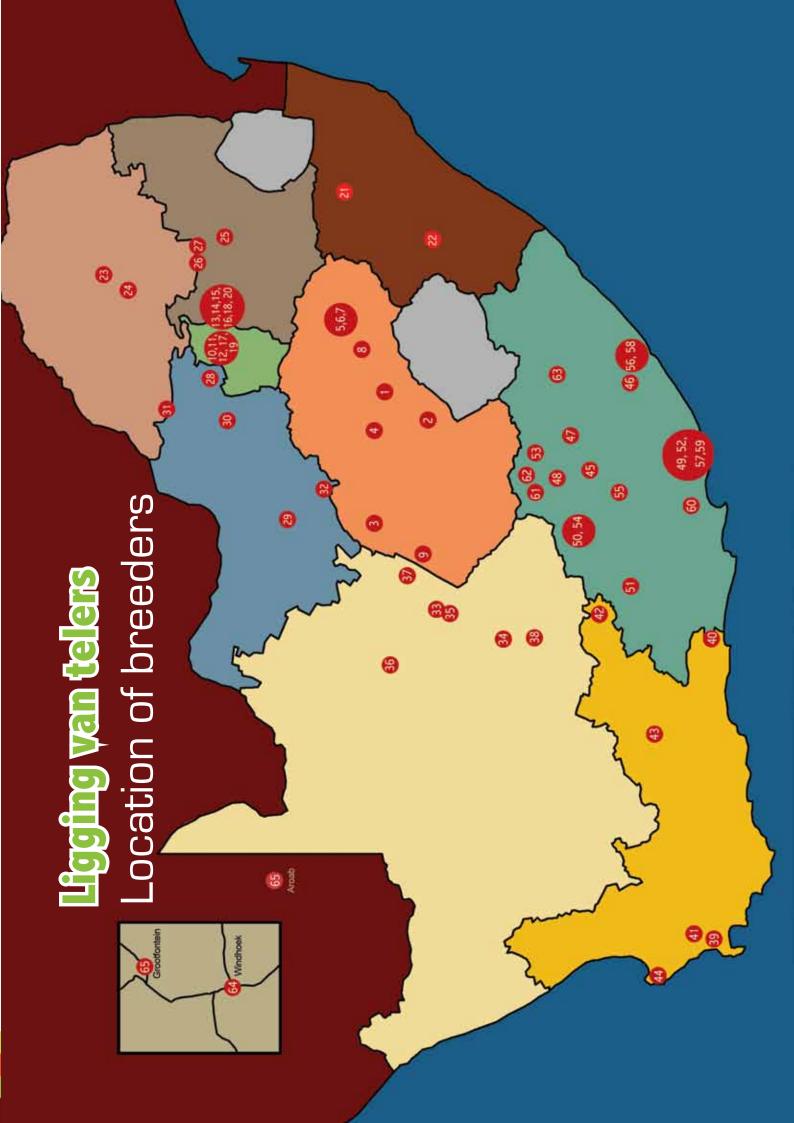

Langlyf en Nonnie Stoet:5 Junie 2012Gem. Kommersiële bulleR29 666.67Gem. Stoet bulleR25 222.22

Duurste bul CR 09058 R42 000.00 (Petra2 Bdy)

Gem. Koeie R13 000.00

Duurste koeie CR 03100 R26 000.00 (Roosterhoek Trust)

Alpha & Omega Tuli: 10 Oktober 2012

Duurste bul R110 000.00 (Ben Raath)

Gem op 35 bulle R32 843.00 Duurste vers R23 000.00

HBH Tuli Stud: 11 October 2012

Average price 20 Tuli bulls R24 700.00

Top priced bull, HBH 10-241 R41 000.00 (Mr Dennis McDonald)

Go West: 19 Oktober 2012

Duurste bul (Donkerhoek) R35 000.00 (David v d Bergh)

Gemiddeld bulle R22 880.00

Verkopers: Donkerhoek, Westfront, Amelia en Alpha & Omega

## Pavo Tuli: Veiling 23 Oktober 2012

Gemiddelde pryse:

 Koei + Kalf
 R11 875.00

 Dragtige Koeie
 R11 888.89

 Oop Verse
 R13 269.23

 Bulle
 R24 411.76

Hoogste pryse:

 Bul
 R32 000.00

 Koei + Kalf
 R20 500.00

 Oop Vers
 R15 000.00

## **Midland Tuli**

Duurste bul (Ven Tulis) R39 000 (JAW Schultze)

Gemiddeld R 21 700

Duurste Koei (Arthur Schulze) R 25 000 (Donkerhoek)

Gemiddeld R11 900

In early June 2012 I had the privilege of travelling with Alwyn Marx to the Rautenbachs' Annual Production Sale at Reitz. Because of the distance we went up the day before the sale so we could sleep at Albie Rautenbach's farm "Avoca".